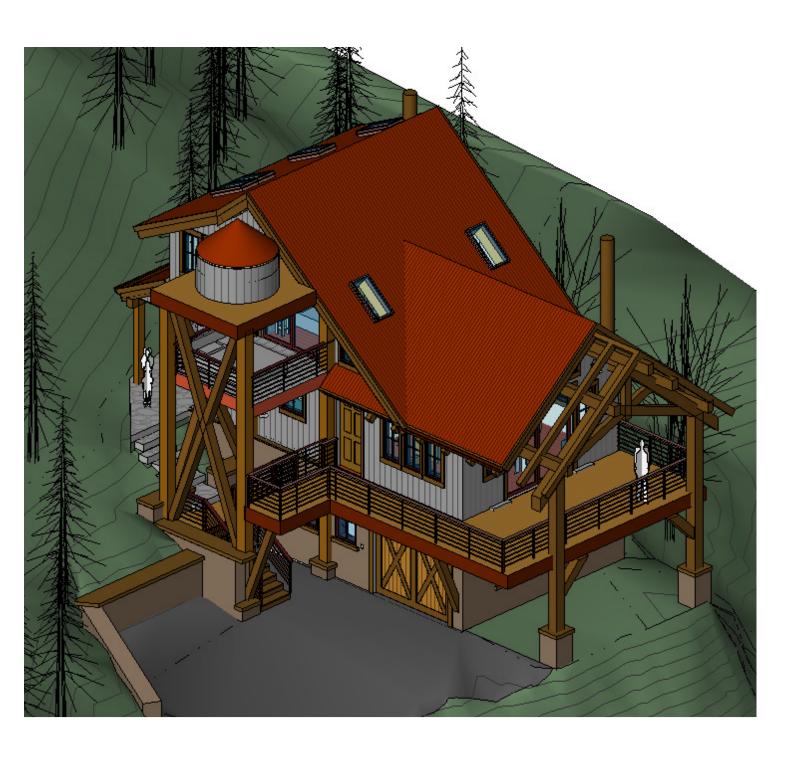

#### GR DESIGN GROUP, ARCHITECTS. 970-728-0656 www.telluridearchitect.com

Lake San Cristabal Residence: Driveway Perspective:

Rusty corrugated roof (and walls around the outside shower) barn wood walls, stone base and recycled timber frames and trusses. Rusty steel Railings tie the entire structure together. 1800 sq. ft. total.