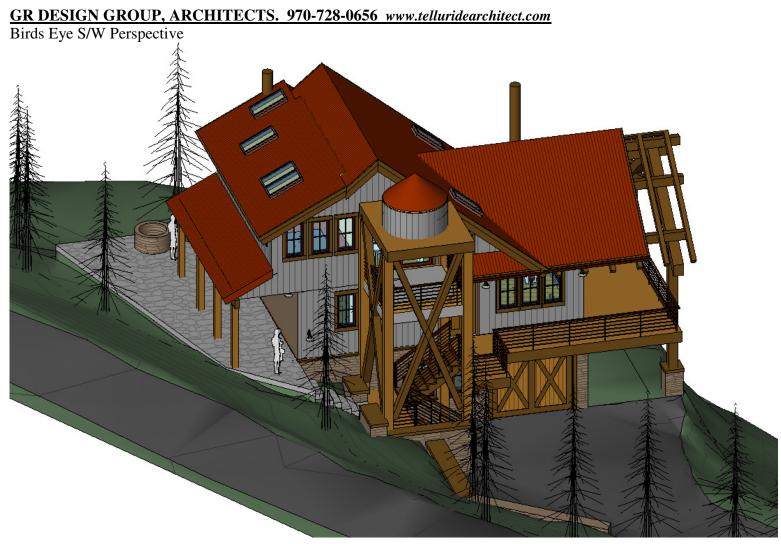

#### GR DESIGN GROUP, ARCHITECTS. 970-728-0656 www.telluridearchitect.com

Lake San Cristabal Residence: Driveway Perspective:

Rusty corrugated roof (and walls around the outside shower) barn wood walls, stone base and recycled timber frames and trusses. Rusty steel Railings tie the entire structure together. 1800 sq. ft. total.