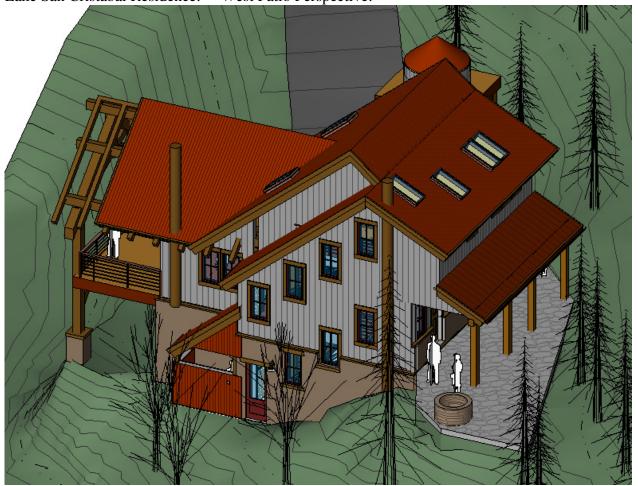

#### GR DESIGN GROUP, ARCHITECTS. 970-728-0656 www.telluridearchitect.com

Lake San Cristabal Residence: Driveway Perspective:

Rusty corrugated roof (and walls around the outside shower) barn wood walls, stone base and recycled timber frames and trusses. Rusty steel Railings tie the entire structure together. 1800 sq. ft. total.



## GR DESIGN GROUP, ARCHITECTS. 970-728-0656 www.telluridearchitect.com Lake San Cristabal Residence: Northeast Perspective:









#### GR DESIGN GROUP, ARCHITECTS. 970-728-0656 www.telluridearchitect.com 3D INTERIOR PERSPECTIVE:





## GR DESIGN GROUP, ARCHITECTS. 970-728-0656 www.telluridearchitect.com 3D INTERIOR KITCHEN PERSPECTIVE 2



#### GR DESIGN GROUP, ARCHITECTS. 970-728-0656 www.telluridearchitect.com GROUND LEVEL PLAN:



# GR DESIGN GROUP, ARCHITECTS. 970-728-0656 www.telluridearchitect.com MID LEVEL PLAN:



#### GR DESIGN GROUP, ARCHITECTS. 970-728-0656 www.telluridearchitect.com UPPER LEVEL PLAN: