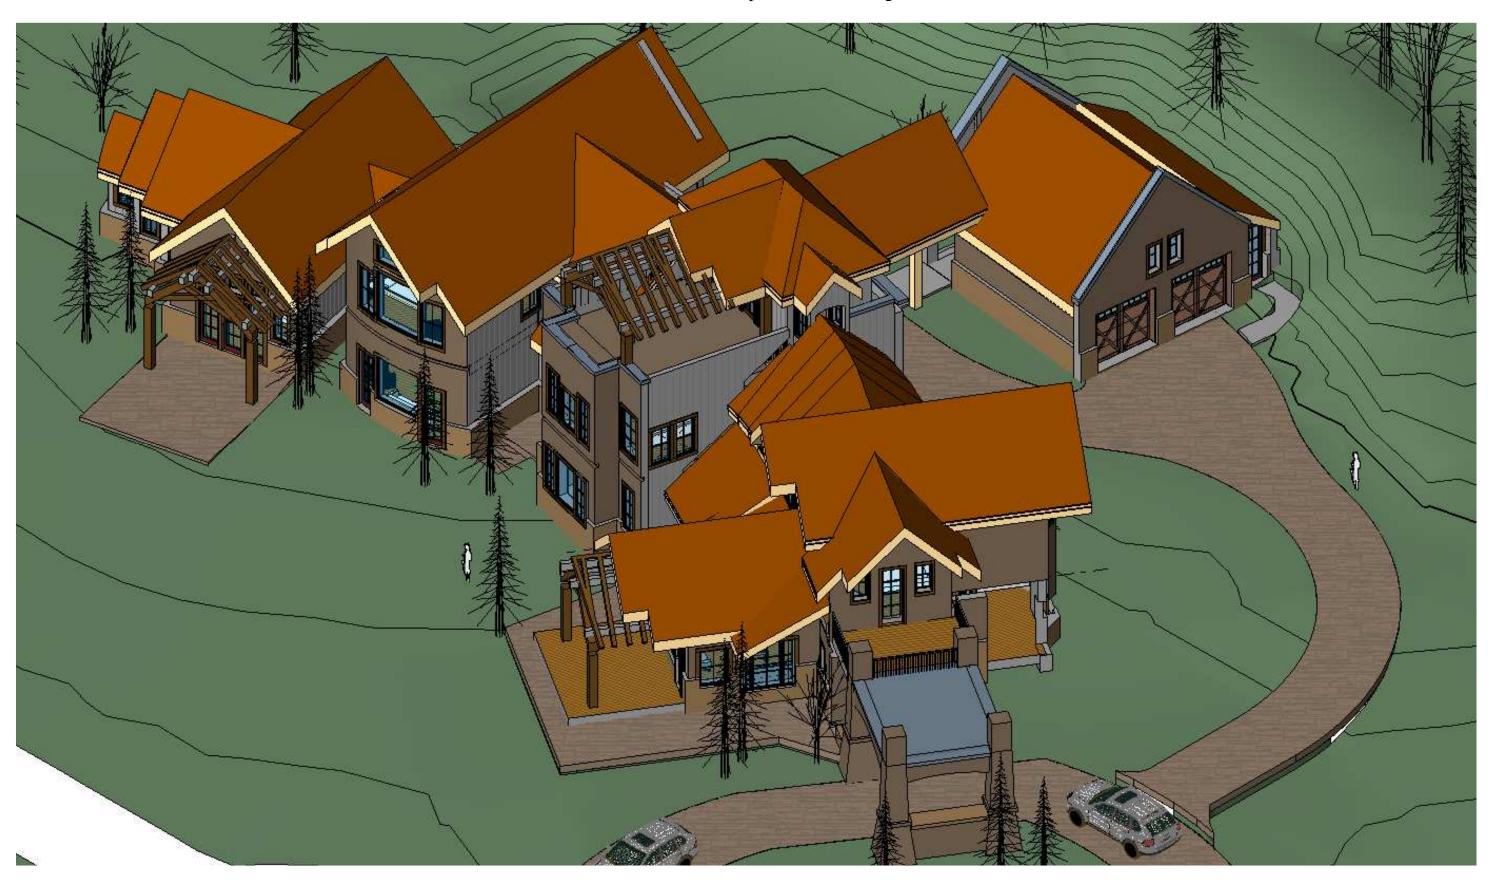

www.telluridearchitect.com 970-708-1392 SCHEMATIC DESIGN:

## PROGRESS SET: BIRDS EYE VIEW.

This proposed project is ~ 8,000 square feet, 5 bedrooms ( with more possible above the two+ car garage ) on 5.5 acres with fantastic views of the San Sophia mountain range.