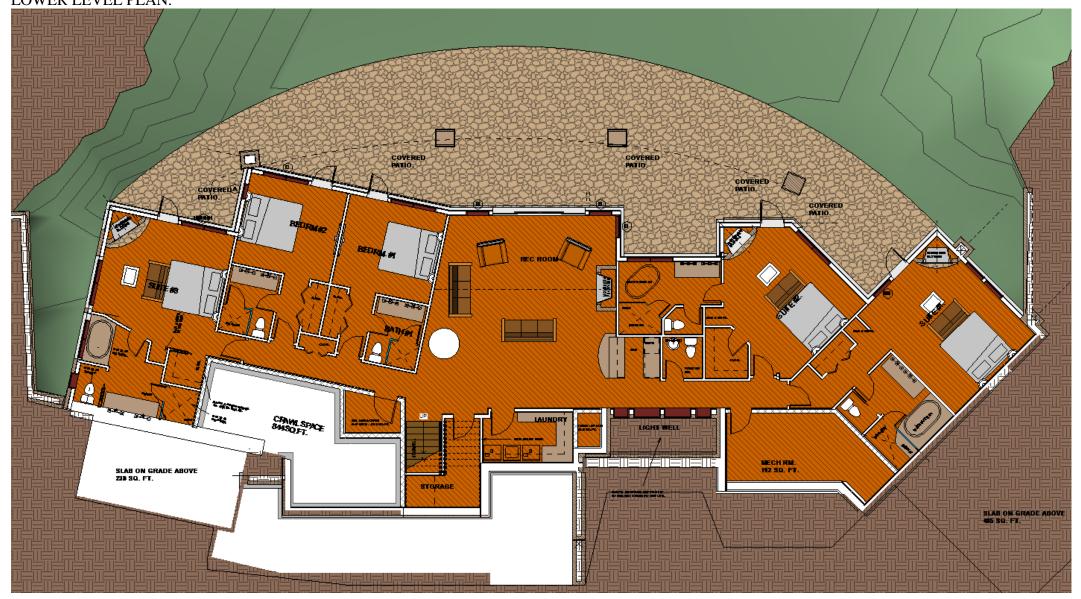

GERALD ROSS, ARCHITECTS

PROPERTY OF THE ARCHITECT.

www.aspenarchitect.com

970-925-1157

Cell: 970-708-1392

PRIVATE CUSTOM RESIDENCE IN SNOWMASS VILLAGE.

SKI IN AND OUT. NAME WITHHELD UPON REQUEST.

This contemporary style, custom designed project is 6000 + square feet and includes high end finishes in all areas. Six sleeping areas in all: Master Bedroom, 3 Exclusive Suites, 2 Associate Bedrooms. Private bathrooms in all sleeping areas, large kitchen with alcove, office, rec room, 3 car garage and large deck\_for outside entertaining. Shingle and rusty corrugated roofs, barn wood siding and Arkansas stone make up the exterior materials in a configuration that blends itself to the site.