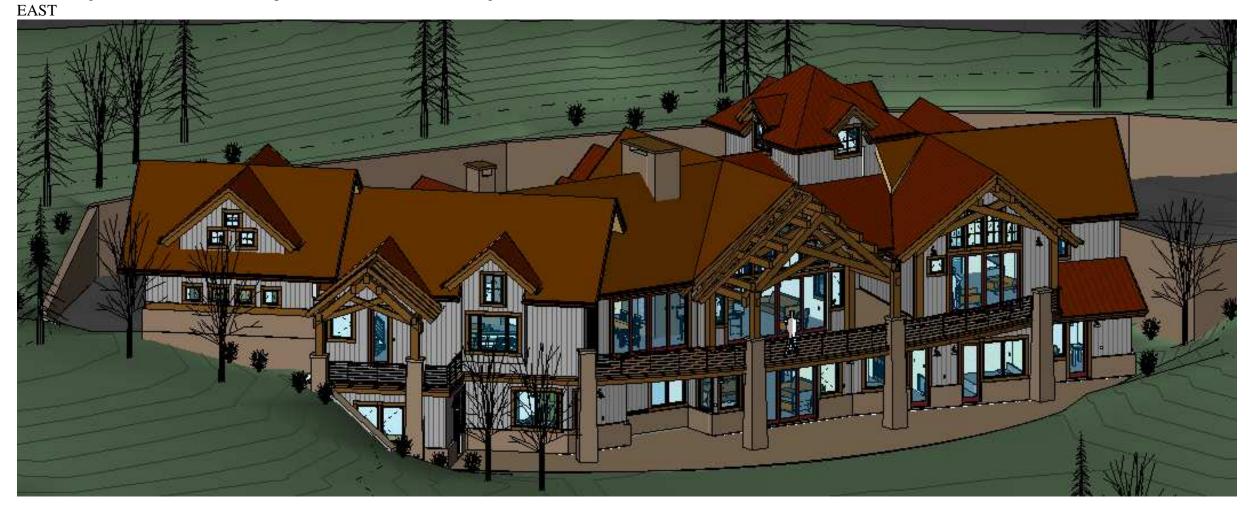

GERALD ROSS, ARCHITECTS

PROPERTY OF THE ARCHITECT.

www.aspenarchitect.com

970-925-1157

Cell: 970-708-1392

PRIVATE CUSTOM RESIDENCE IN SNOWMASS VILLAGE.

SKI IN AND OUT. NAME WITHHELD UPON REQUEST.

This contemporary style, custom designed project is 6000 + square feet and includes high end finishes in all areas. Six sleeping areas in all: Master Bedroom, 3 Exclusive Suites, 2 Associate Bedrooms. Private bathrooms in all sleeping areas, large kitchen with alcove, office, rec room, 3 car garage and large deck\_for outside entertaining. Shingle and rusty corrugated roofs, barn wood siding and Arkansas stone make up the exterior materials in a configuration that blends itself to the site.

GERALD ROSS, ARCHITECTS

PROPERTY OF THE ARCHITECT.

www.aspenarchitect.com

970-925-1157

Cell: 970-708-1392

PRIVATE CUSTOM RESIDENCE IN SNOWMASS VILLAGE.

SKI IN AND OUT.

GERALD ROSS, ARCHITECTS