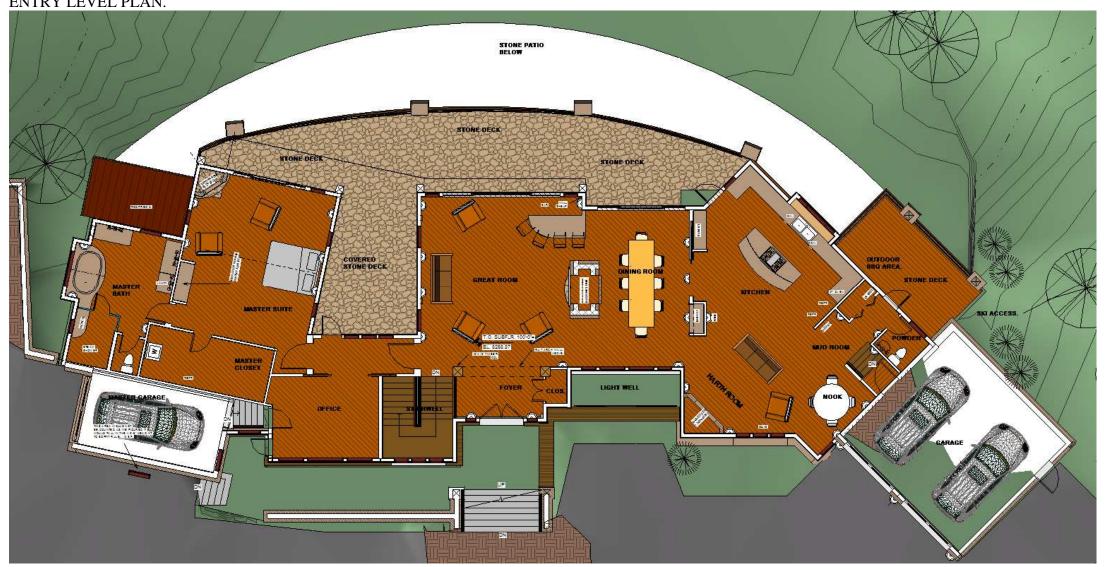

GERALD ROSS, ARCHITECTS

PROPERTY OF THE ARCHITECT.

www.aspenarchitect.com

970-925-1157

Cell: 970-708-1392

PRIVATE CUSTOM RESIDENCE IN SNOWMASS VILLAGE.

SKI IN AND OUT. NAME WITHHELD UPON REQUEST.

This contemporary style, custom designed project is 6000 + square feet and includes high end finishes in all areas. Six sleeping areas in all: Master Bedroom, 3 Exclusive Suites, 2 Associate Bedrooms. Private bathrooms in all sleeping areas, large kitchen with alcove, office, rec room, 3 car garage and large deck\_for outside entertaining. Shingle and rusty corrugated roofs, barn wood siding and Arkansas stone make up the exterior materials in a configuration that blends itself to the site.