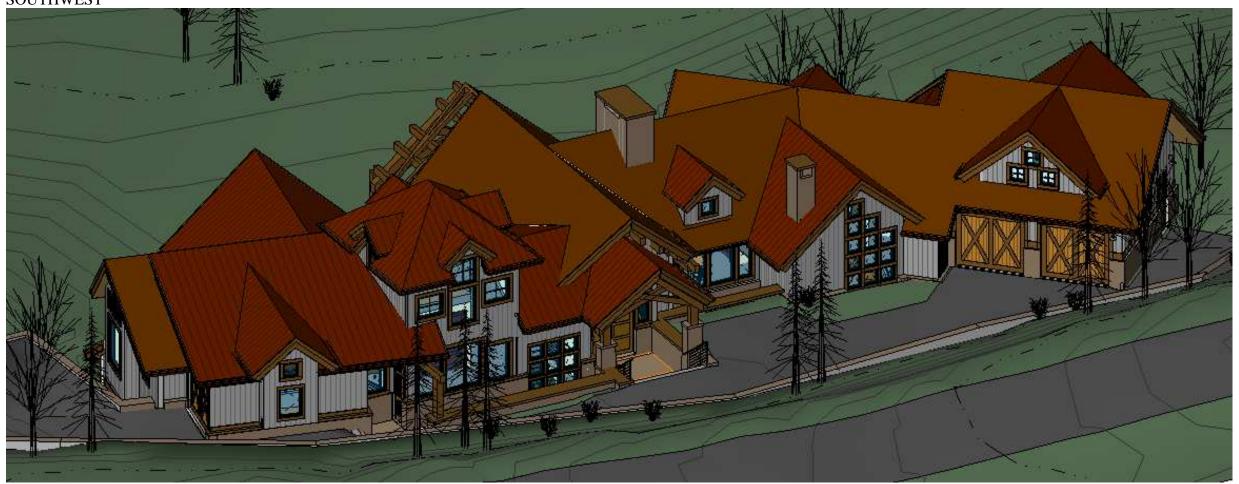

GERALD ROSS, ARCHITECTS

PROPERTY OF THE ARCHITECT.

www.aspenarchitect.com

970-925-1157

Cell: 970-708-1392

PRIVATE CUSTOM RESIDENCE IN SNOWMASS VILLAGE.

SKI IN AND OUT. NAME WITHHELD UPON REQUEST.

This contemporary style, custom designed project is 6000 + square feet and includes high end finishes in all areas. Six sleeping areas in all: Master Bedroom, 3 Exclusive Suites, 2 Associate Bedrooms. Private bathrooms in all sleeping areas, large kitchen with alcove, office, rec room, 3 car garage and large deck\_for outside entertaining. Shingle and rusty corrugated roofs, barn wood siding and Arkansas stone make up the exterior materials in a configuration that blends itself to the site.