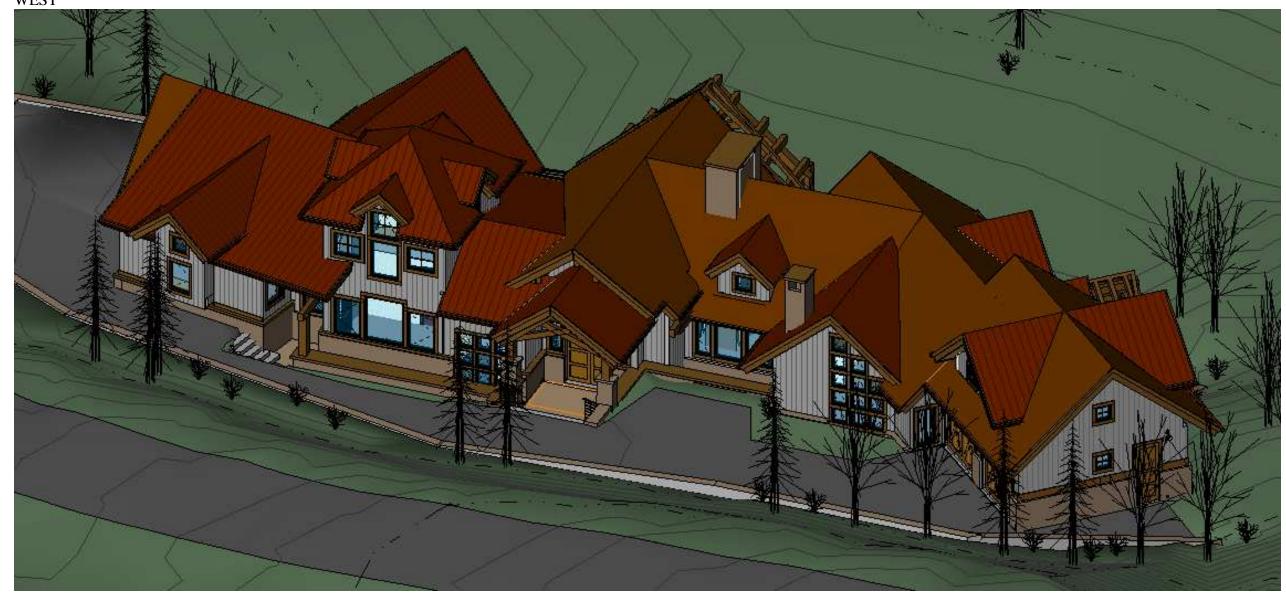

000 + square feet and includes high end finishes in all areas. Six sleeping areas in all: Master Bedroom, 3 Exclusive Suites, 2 Associate Bedrooms. Private bathrooms in all sleeping areas, large kitchen with alcove, office, rec room, 3 car garage and large deck\_for outside entertaining. Shingle and rusty corrugated roofs, barn wood siding and Arkansas stone make up the exterior materials in a configuration that blends itself to the site.



GERALD ROSS, ARCHITECTS

PROPERTY OF THE ARCHITECT.

www.aspenarchitect.com

970-925-1157

Cell: 970-708-1392

PRIVATE CUSTOM RESIDENCE IN SNOWMASS VILLAGE.

SKI IN AND OUT.



GERALD ROSS, ARCHITECTS

PROPERTY OF THE ARCHITECT.

www.aspenarchitect.com

970-925-1157

Cell: 970-708-1392

PRIVATE CUSTOM RESIDENCE IN SNOWMASS VILLAGE.

SKI IN AND OUT.





GERALD ROSS, ARCHITECTS

PROPERTY OF THE ARCHITECT.

www.aspenarchitect.com

970-925-1157

Cell: 970-708-1392

PRIVATE CUSTOM RESIDENCE IN SNOWMASS VILLAGE.

SKI IN AND OUT.





GERALD ROSS, ARCHITECTS

PROPERTY OF THE ARCHITECT.

www.aspenarchitect.com

970-925-1157

Cell: 970-708-1392

PRIVATE CUSTOM RESIDENCE IN SNOWMASS VILLAGE.

SKI IN AND OUT.



GERALD ROSS, ARCHITECTS

PROPERTY OF THE ARCHITECT.

www.aspenarchitect.com

970-925-1157

Cell: 970-708-1392

PRIVATE CUSTOM RESIDENCE IN SNOWMASS VILLAGE.

SKI IN AND OUT.





GERALD ROSS, ARCHITECTS

PROPERTY OF THE ARCHITECT.

www.aspenarchitect.com

970-925-1157

Cell: 970-708-1392

PRIVATE CUSTOM RESIDENCE IN SNOWMASS VILLAGE.

SKI IN AND OUT.